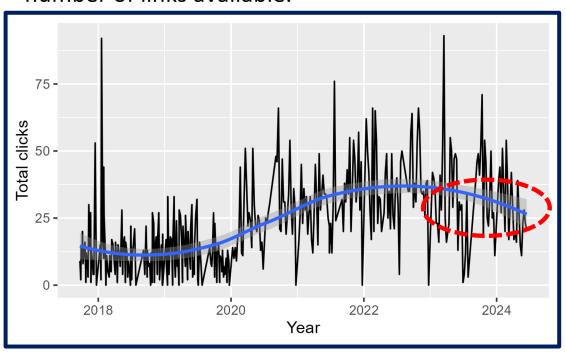

### # of Clicks

The % of <u>clicks on links</u> by people who receive the newsletter out of the total number of links available.

**Average 18.1%** 

(2023: 21.7%)