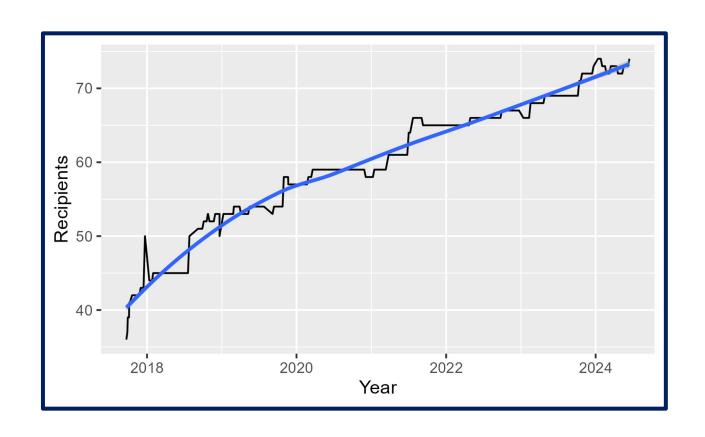

# **Open Rate (Taxa d'Opertura)**

% de people who open the newsletter, o of the total who receive it.

March 22<sup>nd</sup>, 2024

Last week before Easter.